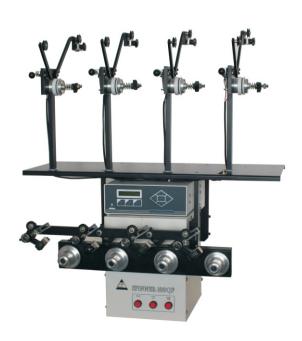

### **SPECIFICATION**

| General                |                            |                                                        |
|------------------------|----------------------------|--------------------------------------------------------|
| Bobbin Swing Diameter  |                            | 100mm circle max                                       |
| Winding Width          |                            | 100mm max linear spreading                             |
| Wire Range             |                            | 0.015mm to 1.200mm                                     |
| Power                  |                            | 350 Watts ,230V ,50Hz 1 Phase AC supply                |
| Spindle                |                            |                                                        |
| Drive Motor            |                            | PMDC Motor 200 Watts                                   |
| Driving mode           |                            | Pulse width modulation                                 |
| Winding Speed          | Low torque high speed mode | 9500 RPM                                               |
|                        | Medium Torque Medium Speed | 3500 RPM                                               |
|                        | High Torque Low Speed      | 950 RPM                                                |
| Rotary Spindle Encoder |                            | 10 PPR                                                 |
| Traverse               |                            |                                                        |
| Drive Motor            |                            | 5 Kg-Cm Hybrid Stepper Motor                           |
| Driving Mode           |                            | Pulse Width Modulated Microstepping                    |
| Maximum Linear Speed   |                            | 25mm/Sec                                               |
| Positioning Accuracy   |                            | 25 Micron/pulse                                        |
| Software               |                            |                                                        |
| Memory Bank            |                            | 499 Programs                                           |
| Display                |                            | 16X2 Line Back light LCD                               |
| Annunciation           |                            | Wire Cut ,Invalid Data, Power fail, Sustained Overload |
| Online Correction      |                            | Bobbin Position, Width, speed & Wire Dia               |
| Accessories            |                            |                                                        |
| Options                |                            | Wire Guide Unit                                        |
|                        |                            | Taistock                                               |
|                        |                            | Foot Switch                                            |
|                        |                            | Tape Attachement                                       |
|                        |                            | Multiple wire Guide Unit                               |