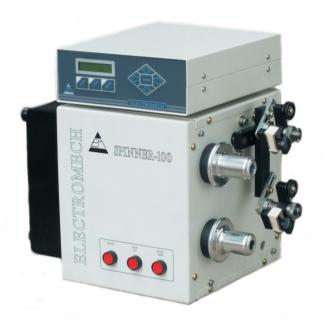

# PRODUCTION LINES AND AUTOMATION

FOR ALL YOUR MANUFACTURING NEEDS

SPINNER-100NX

### **SPECIFICATION**

| General                |                            |                                                        |
|------------------------|----------------------------|--------------------------------------------------------|
| Bobbin Swing Diameter  |                            | 100mm circle max                                       |
| Winding Width          |                            | 100mm max linear spreading                             |
| Wire Range             |                            | 0.015mm to 1.200mm                                     |
| Power                  |                            | 350 Watts ,230V ,50Hz 1 Phase AC supply                |
| Spindle                |                            |                                                        |
| Drive Motor            |                            | PMDC Motor 200 Watts                                   |
| Driving mode           |                            | Pulse width modulation                                 |
| Winding Speed          | Low torque high speed mode | 9500 RPM                                               |
|                        | Medium Torque Medium Speed | 3500 RPM                                               |
|                        | High Torque Low Speed      | 950 RPM                                                |
| Rotary Spindle Encoder |                            | 10 PPR                                                 |
| Traverse               |                            |                                                        |
| Drive Motor            |                            | 5 Kg-Cm Hybrid Stepper Motor                           |
| Driving Mode           |                            | Pulse Width Modulated Microstepping                    |
| Maximum Linear Speed   |                            | 25mm/Sec                                               |
| Positioning Accuracy   |                            | 25 Micron/pulse                                        |
| Software               |                            |                                                        |
| Memory Bank            |                            | 499 Programs                                           |
| Display                |                            | 16X2 Line Back light LCD                               |
| Annunciation           |                            | Wire Cut ,Invalid Data, Power fail, Sustained Overload |
| Online Correction      |                            | Bobbin Position, Width, speed & Wire Dia               |
| Accessories            |                            |                                                        |
| Options                |                            | Wire Guide Unit                                        |
|                        |                            | Taistock                                               |
|                        |                            | Foot Switch                                            |
|                        |                            | Tape Attachement                                       |
|                        |                            | Multiple wire Guide Unit                               |