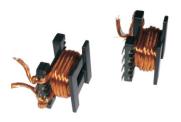

# PRODUCTION LINES AND AUTOMATION

FOR ALL YOUR MANUFACTURING NEEDS













SPINNER-100NX

## **ACCESSORIES**







**COVER - TAPE SPOOL HOLDER** 

### **SPECIFICATION**

| General                |                            |                                                        |
|------------------------|----------------------------|--------------------------------------------------------|
| Bobbin Swing Diameter  |                            | 100mm circle max                                       |
| Winding Width          |                            | 100mm max linear spreading                             |
| Wire Range             |                            | 0.015mm to 1.200mm                                     |
| Power                  |                            | 350 Watts ,230V ,50Hz 1 Phase AC supply                |
| Spindle